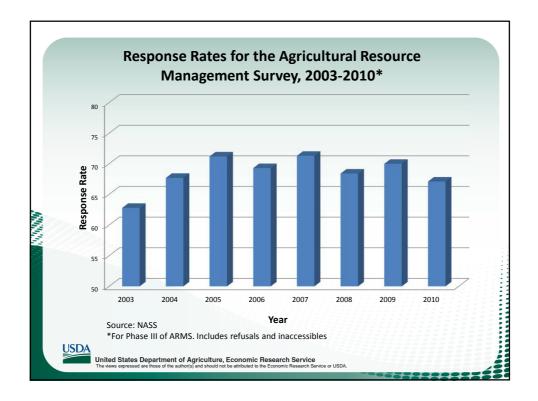

1













4



|                |              | CCII    |           | atch Rates     |
|----------------|--------------|---------|-----------|----------------|
| Census<br>Year | ARMS<br>Year | Total N | Matched N | Match Rate (%) |
| 2002           | 2003         | 30,490  | 25,046    | 82.1           |
|                | 2004         | 31,138  | 26,256    | 84.3           |
|                | 2005         | 33,567  | 27,220    | 81.1           |
|                | 2006         | 33,052  | 26,407    | 79.9           |
|                | 2008         | 33,309  | 31,670    | 95.1           |
|                | 2009         | 31,863  | 25,848    | 81.1           |
|                | 2010         | 33,896  | 27,027    | 79.7           |
| Total          |              | 227,315 | 189,474