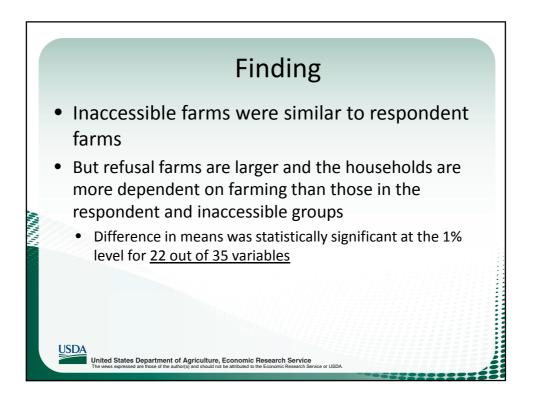

| Variables                     | Mean -<br>Respondents | Mean -<br>Refusals | P Value | Percent<br>Difference |
|-------------------------------|-----------------------|--------------------|---------|-----------------------|
| Household Characteristics     |                       |                    |         |                       |
| Age                           | 55.0                  | 53.8               | 0.000   | 2.3                   |
| Persons in household          | 2.85                  | 2.916              | 0.003   | 2.3                   |
| Worked off farm               | 0.437                 | 0.379              | 0.000   | 13.3                  |
| Primary Occupation            | 0.756                 | 0.814              | 0.001   | 7.7                   |
| Percent income from operation | 49.5                  | 57.6               | 0.000   | 16.3                  |
| Farm Characteristics          |                       |                    |         |                       |
| Sole propriertorship farm     | 0.755                 | 0.717              | 0.003   | 5.0                   |
| Hired manager                 | 0.056                 | 0.067              | 0.001   | 19.3                  |
| Corn yield                    | 123                   | 128                | 0.000   | 4.8                   |
| Uses production contracts     | 0.102                 | 0.078              | 0.025   | 23.7                  |
| Production contract sales     | 203,714               | 415,852            | 0.115   | 104.1                 |
| Total sales                   | 518,934               | 902,327            | 0.016   | 73.9                  |
| Land owned                    | 627                   | 906                | 0.000   | 44.5                  |
| Cropland harvested            | 501                   | 780                | 0.000   | 55.8                  |