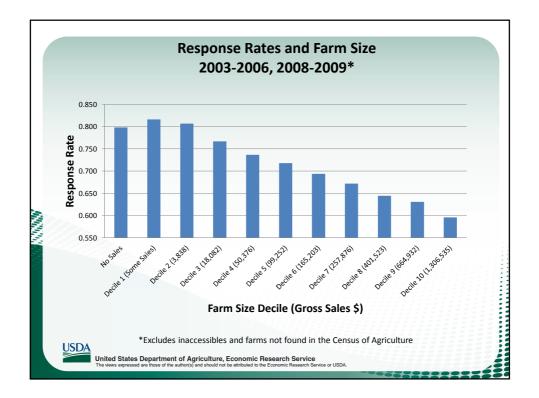

1

4

|                |              | CCII    |           | atch Rates     |
|----------------|--------------|---------|-----------|----------------|
| Census<br>Year | ARMS<br>Year | Total N | Matched N | Match Rate (%) |
| 2002           | 2003         | 30,490  | 25,046    | 82.1           |
|                | 2004         | 31,138  | 26,256    | 84.3           |
|                | 2005         | 33,567  | 27,220    | 81.1           |
|                | 2006         | 33,052  | 26,407    | 79.9           |
|                | 2008         | 33,309  | 31,670    | 95.1           |
|                | 2009         | 31,863  | 25,848    | 81.1           |
|                | 2010         | 33,896  | 27,027    | 79.7           |
| Total          |              | 227,315 | 189,474   | 84.0           |